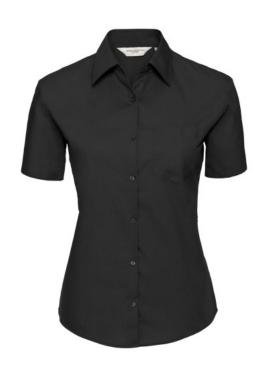

# **RUSSELL WOMEN'S SHORT SLEEVE SHIRT PURE COTTON POPLIN**

## **Specification**

RUSSELL women's short sleeve shirt PURE COTTON POPLIN.Elegant and very durable shirt with the comfort of pure cotton.Classical collar without buttons, one button on cuff, pocket on the right.100% Poplim cotton, 120/125 g / m2.Laundry at 40 degrees.EASY CARE - dries quickly, easy to iron black M