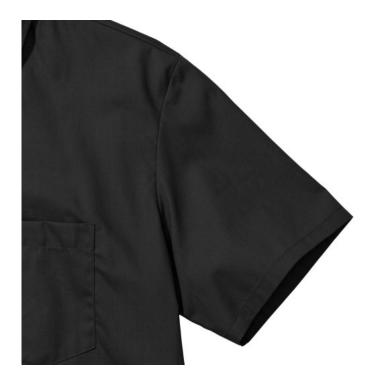

## **Specification**

RUSSELL women's short sleeve shirt PURE COTTON POPLIN.Elegant and very durable shirt with the comfort of pure cotton.Classical collar without buttons, one button on cuff, pocket on the right.100% Poplim cotton, 120/125 g / m2.Laundry at 40 degrees.EASY CARE - dries quickly, easy to iron black M